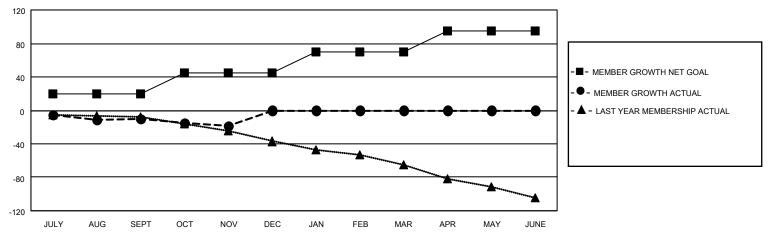

### GOALS AND ACTUAL MEMBERS CUMULATIVE

| DROPPED CLUBS: 0 |    | 9 CLUBS OF 68 ADDED 1 OR MORE<br>NEW MEMBERS | GENDER DISTRIBUTION           MALE         948 (66.29%)           FEMALE         482 (33.71%) |                |     |
|------------------|----|----------------------------------------------|-----------------------------------------------------------------------------------------------|----------------|-----|
| DROPPED MEMBERS  |    |                                              | FEWALE                                                                                        | 402 (33.7 170) |     |
| DECEASED         | 6  | CLICK HERE FOR CUMULATIVE                    | TOTAL FAMILY UNIT MEMBERS                                                                     |                | 222 |
| CLUB CANCELLED   | 0  | MEMBERSHIP DATA                              |                                                                                               |                | 111 |
| OTHER 32         |    |                                              | FAMILY MEMBERS PAYING HALF DUES                                                               |                | 111 |
| TOTAL            | 38 |                                              |                                                                                               |                |     |